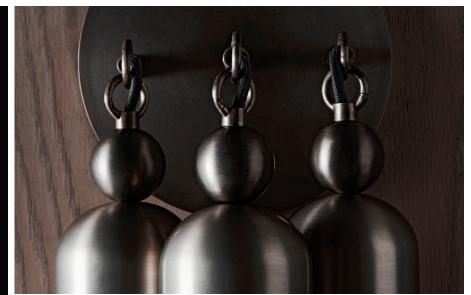

TASSEL™ 3 sconce

THE TASSEL SERIES CONDENSES THE WARMTH AND DECADENCE OF A TRADITIONAL CHANDELIER TO A CONCISE, MODERN CONCLUSION. EMANATING FROM A BRASS DOME, THE LIGHT IS AMPLIFIED AS IT REFRACTS THROUGH MOLD-BLOWN GLASS CYLINDERS.