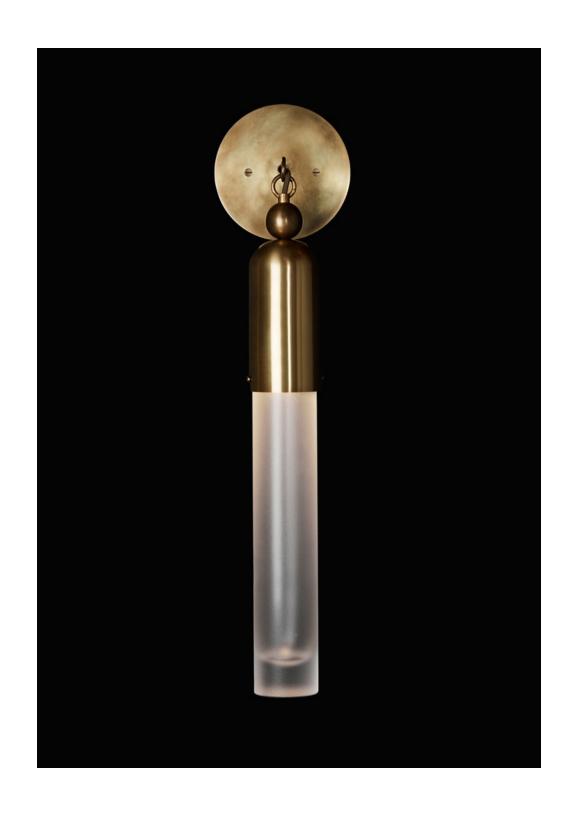

TASSEL™ 1 SCONCE

THE TASSEL SERIES CONDENSES THE WARMTH AND

DECADENCE OF A TRADITIONAL CHANDELIER TO A

CONCISE, MODERN CONCLUSION. EMANATING FROM

ABRASS DOME, THE LIGHT IS AMPLIFIED AS IT REFRACTS

THROUGH MOLD-BLOWN GLASS CYLINDERS.

#### TASSEL™ 1

SCONCE

DIMENSIONS: 23.5" H, 5.5" W, 4" D APPROXIMATE WEIGHT: 5 LBS

LAMPING: 18W DIMMABLE LED MODULE 800 LUMENS, 2700K COLOR TEMPERATURE

LED ONBOARD DRIVER
BULB LIFE: 50,000 HOURS

UL / CE APPROVED VOLTAGE: 120-240