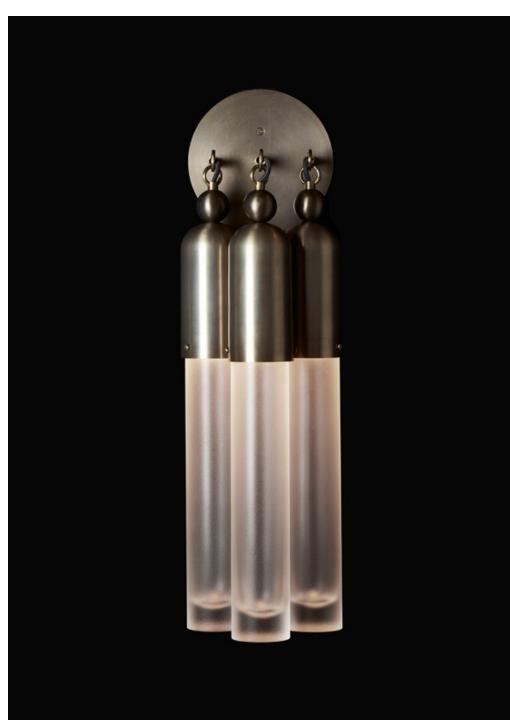

TASSEL™ 3 sconce

THE TASSEL SERIES CONDENSES THE WARMTH AND DECADENCE OF A TRADITIONAL CHANDELIER TO A CONCISE, MODERN CONCLUSION. EMANATING FROM A BRASS DOME, THE LIGHT IS AMPLIFIED AS IT REFRACTS THROUGH MOLD-BLOWN GLASS CYLINDERS.

#### TASSEL™ 3

SCONCE

DIMENSIONS: 24" H, 7" W, 5.5" D APPROXIMATE WEIGHT: 15 LBS

LAMPING: 3 8W DIMMABLE LED MODULES 800 LUMENS EACH, 2700K COLOR TEMPERATURE

LED ONBOARD DRIVER
BULB LIFE: 50,000 HOURS

UL / CE APPROVED VOLTAGE: 120-240