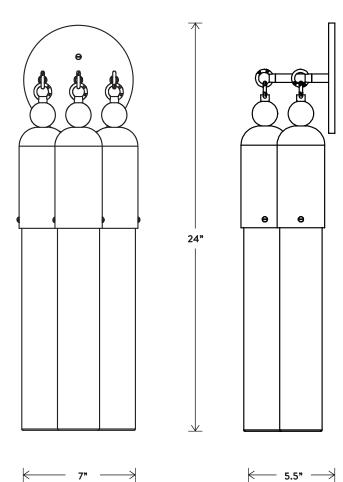

#### TASSEL™ 3

SCONCE

DIMENSIONS: 24" H, 7" W, 5.5" D APPROXIMATE WEIGHT: 15 LBS

LAMPING: 3 8W DIMMABLE LED MODULES 800 LUMENS EACH, 2700K COLOR TEMPERATURE

LED ONBOARD DRIVER
BULB LIFE: 50,000 HOURS

UL / CE APPROVED VOLTAGE: 120-240