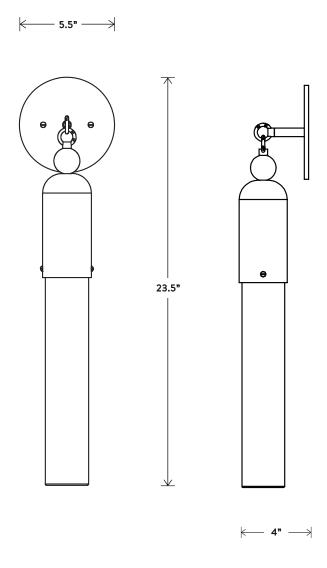

#### TASSEL™ 1

SCONCE

DIMENSIONS: 23.5" H, 5.5" W, 4" D APPROXIMATE WEIGHT: 5 LBS

LAMPING: 18W DIMMABLE LED MODULE 800 LUMENS, 2700K COLOR TEMPERATURE

LED ONBOARD DRIVER
BULB LIFE: 50,000 HOURS

UL / CE APPROVED VOLTAGE: 120-240