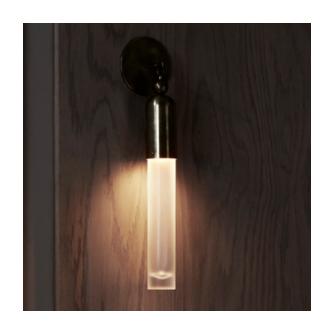

TASSEL™ 1 SCONCE

THE TASSEL SERIES CONDENSES THE WARMTH AND

DECADENCE OF A TRADITIONAL CHANDELIER TO A

CONCISE, MODERN CONCLUSION. EMANATING FROM

ABRASS DOME, THE LIGHT IS AMPLIFIED AS IT REFRACTS

THROUGH MOLD-BLOWN GLASS CYLINDERS.

#### TASSEL™ 1

SCONCE

DIMENSIONS: 23.5" H, 5.5" W, 4" D APPROXIMATE WEIGHT: 5 LBS

LAMPING: 18W DIMMABLE LED MODULE 800 LUMENS, 2700K COLOR TEMPERATURE

LED ONBOARD DRIVER
BULB LIFE: 50,000 HOURS

UL / CE APPROVED VOLTAGE: 120-240