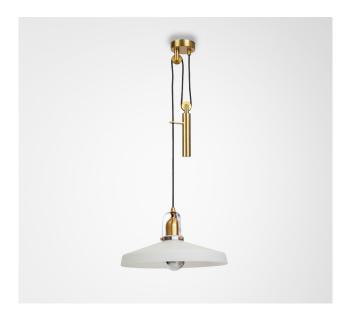

## Holt pendant

<u>Dimensions cm</u> Diamiter 29cm x H 17cm

<u>Dimensions inch</u> Diamiter 11.4in x H 6.7in

<u>Material</u> Glass + Metal

<u>Finishes - glass</u> Pearl white <u>Weight</u> 3 kg - (6.6 lbs)

<u>Finishes - metal</u> Brushed brass, Brushed nickel

Blackened steel

<u>Suspension</u> 2m (79in), cable - black, fabric covered

Canopy
Matching metal finish
10cm (3.9in) x 2.5cm (1in)

240V Illumination E27 LED bulb Lumens: 450lm

Colour Temperature: 2700K Dimmable: LED dimmer required

120V illumination E26 LED bulb Lumens: 450lm

Colour Temperature: 2700K Dimmable: LED dimmer required

<u>Driver</u> None required