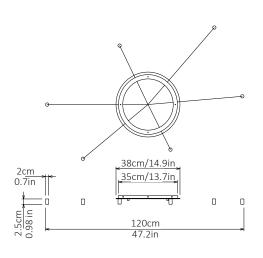

### Echo - 6 Piece Cluster (Wide)

Lamp & Shade

Dimensions cm

H 85cm x W 140cm x D 140cm

**Dimensions inch** 

H 33.4in x W 55.1in x D 55.1in

Material

Glass + Brass

**Weight** 

9 kg/19.8 lb

Finishes - metal

Brushed Brass, Brushed Nickel Blackened Steel

Suspension

2m/79in. Cable - Black

Canopy

White/ Brass finish plate with Cable

Placers as required,

Dia 38cm/ 19.6in x 3cm/ 1.3in

Bespoke colours available.
Can be inset or surface mounted.

Drivor

Dimmable driver included.

240V Illumination

Integrated LED

Lumens: 740lm x 6