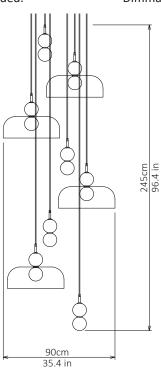

### Echo - 8 Piece Cluster

Lamp & Shade

Dimensions cm

H 245cm x W 90cm x D 90cm

**Dimensions inch** 

H 96.4in x W 35.4in x D 35.4in

**Material** 

Glass + Brass

Weight

Finishes - metal

Brushed Brass, Brushed Nickel **Blackened Steel** 

12 kg/ 26.4 lb

Suspension

2m/79in. Cable - Black

Canopy

White Finish,