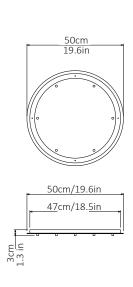

**Weight** 

9 kg/19.8 lb

Finishes - metal

Brushed Brass, Brushed Nickel Blackened Steel <u>Suspension</u>

2m/79in. Cable - Black

Canopy

White Finish,

Dia 50cm/ 19.6in x 3cm/ 1.3in

Bespoke colours available. Can be inset or surface mounted.

Driver

Dimmable driver included.

240V Illumination

Integrated LED

Lumens: 740lm x 6

Colour Temperature: 2700K

Dimmable: LED dimmer required