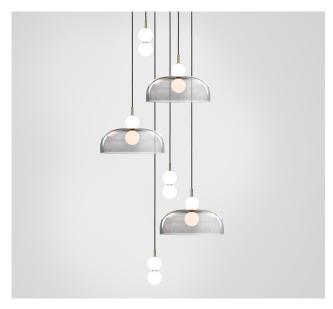

white glass orbs creating an echoed glow of light via the illusion of mirrored reflections.

A hand spun shade suspended between two white glass orbs creating an echoed glow of light via the illusion of mirrored reflections.

#### Echo - 4 Piece Cluster

Lamp & Shade

<u>Dimensions cm</u> H 115cm x W 82cm x D 82cm

<u>Dimensions inch</u> H 42.5in x W 32.2in x D 32.2in

<u>Material</u> Glass + Brass

Weight 6 kg/ 13.2 lb

<u>Finishes - metal</u>
Brushed Brass, Brushed Nickel
Blackened Steel