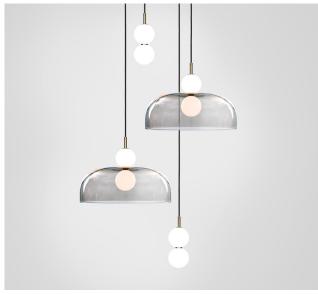

white glass orbs creating an echoed glow of light via the illusion of mirrored reflections.

A hand spun shade suspended between two white glass orbs creating an echoed glow of light via the illusion of mirrored reflections.

#### Echo - 4 Piece Cluster

Lamp & Shade

<u>Dimensions cm</u> H 115cm x W 82cm x D 82cm

<u>Dimensions inch</u> H 42.5in x W 32.2in x D 32.2in

<u>Material</u> Glass + Brass

Weight 6 kg/ 13.2 lb

<u>Finishes - metal</u>
Brushed Brass, Brushed Nickel
Blackened Steel