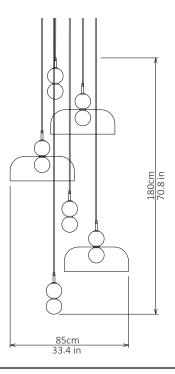

### Echo - 6 Piece Cluster

Lamp & Shade

Dimensions cm

H 180cm x W 85cm x D 85cm

Dimensions inch

H 70.8in x W 33.4in x D 33.4in

**Material** 

Glass + Brass

**Weight** 

9 kg/19.8 lb

Finishes - metal

Brushed Brass, Brushed Nickel Blackened Steel <u>Suspension</u>

2m/79in. Cable - Black

Canopy

White Finish,

Dia 50cm/ 19.6in x 3cm/ 1.3in