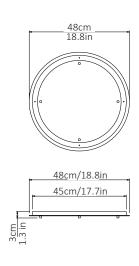

Suspension
2m/79in Cable

2m/79in. Cable - Black

Canopy
White Finish,
Dia 48cm/ 18.8in x 3cm/ 1.3in
Bespoke colours available.
Can be inset or surface mounted.

<u>Driver</u> Dimmable driver included. 240V Illumination