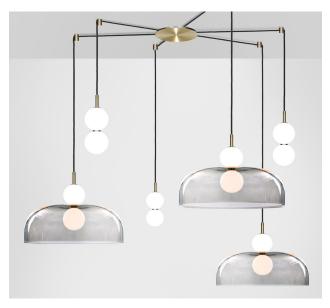

A hand spun shade suspended between two white glass orbs creating an echoed glow of light via the illusion of mirrored reflections.

120V illumination

Integrated LED

Lumens: 740lm x 6

Colour Temperature: 2700K Dimmable: LED dimmer required

A hand spun shade suspended between two white glass orbs creating an echoed glow of light via the illusion of mirrored reflections.