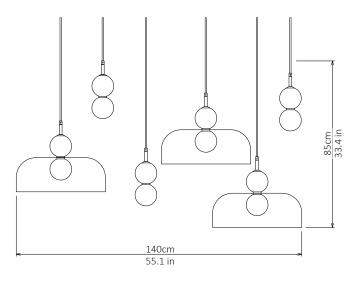

### Echo - 6 Piece Cluster (Wide)

Lamp & Shade

Dimensions cm

H 85cm x W 140cm x D 140cm

**Dimensions inch** 

H 33.4in x W 55.1in x D 55.1in

Material

Glass + Brass

**Weight** 

9 kg/19.8 lb

Finishes - metal

Brushed Brass, Brushed Nickel Blackened Steel

Suspension

2m/79in. Cable - Black

Canopy

White/ Brass finish plate with Cable