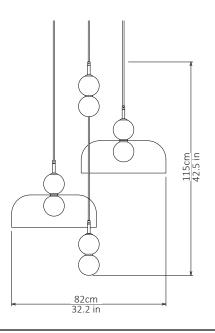

#### Echo - 4 Piece Cluster

Lamp & Shade

<u>Dimensions cm</u> H 115cm x W 82cm x D 82cm

<u>Dimensions inch</u> H 42.5in x W 32.2in x D 32.2in

<u>Material</u> Glass + Brass

Weight 6 kg/ 13.2 lb

<u>Finishes - metal</u>
Brushed Brass, Brushed Nickel
Blackened Steel