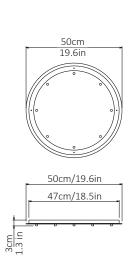

**Weight** 

9 kg/19.8 lb

Finishes - metal

Brushed Brass, Brushed Nickel Blackened Steel <u>Suspension</u>

2m/79in. Cable - Black

Canopy

White Finish,

Dia 50cm/ 19.6in x 3cm/ 1.3in