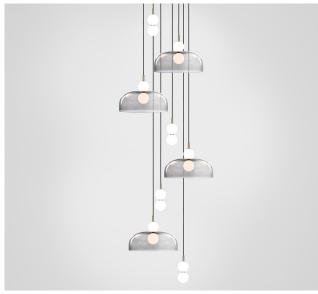

### Echo - 6 Piece Cluster (Wide)

Lamp & Shade

Dimensions cm

H 85cm x W 140cm x D 140cm

**Dimensions inch** 

H 33.4in x W 55.1in x D 55.1in

Material

Glass + Brass

A hand spun shade suspended between two white glass orbs creating an echoed glow of light via the illusion of mirrored reflections.