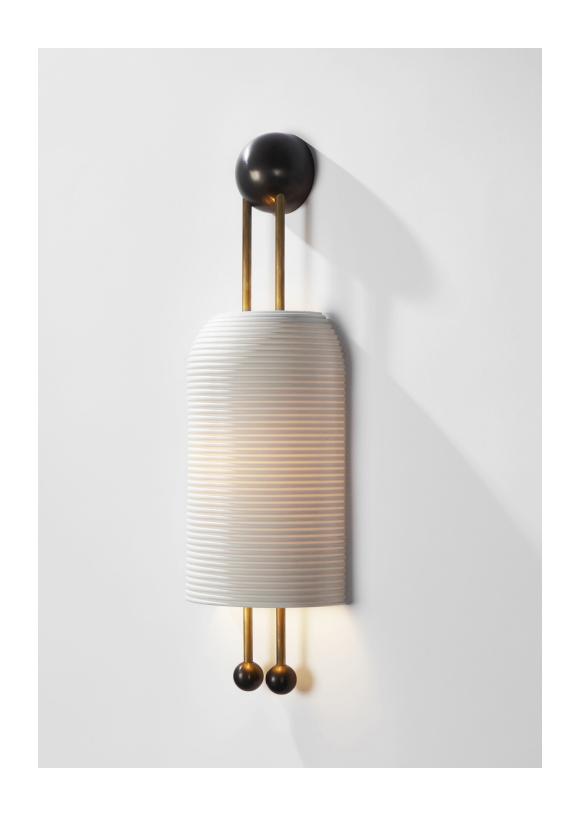

#### LANTERN<sup>™</sup> sconce

THE SLIP-CAST PORCELAIN FORMS OF THE LANTERN SERIES FLOAT ALONG A RIGID BRASS STRUCTURE. THEIR GLOW IS PUNCTUATED BY FINELY INCISED FLUTING, CONNECTING TO THE MOST ESSENTIAL ELEMENT OF HISTORICAL LANTERNS - LIGHT PASSING THROUGH A DELICATE PROTECTIVE FORM. REPEATING SPHERES ACT AS A COUNTERPOINT TO THE SIZEABLE SHADES.

### LANTERN<sup>TM</sup>

SCONCE

DIMENSIONS: 21.5"H, 6.5" W, 4" D APPROXIMATE WEIGHT: 5 LBS

LAMPING: MAX 60W EACH

1 DIMMABLE LED BULB INCLUDED

120V: E12 TYPE A26 BULBS, 4.6W

240V: E14 TYPE B40 BULBS, 8W

UL / CE APPROVED VOLTAGE: 120-240