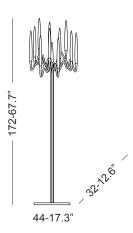

| ll Pezzo 3 Floor Lamp   | 12 x LED light                                |
|-------------------------|-----------------------------------------------|
| Diffusers               | crystal                                       |
| Light source            | LED light – 274 lumens each – dimmer included |
| Dimming                 | 230v/110v Triac dimmable drivers              |
| Light color             | 2.700°K (warm)                                |
| Color accuracy          | CRI > 90                                      |
| Total LED light output  | 3.288 lumens (approx 164 halogen watts)       |
| Total power consumption | 27 watts                                      |
| Electric                | Available for European (230v) or              |
|                         | US (110v) electric. All electric equipment    |
|                         | is included. Custom height on request.        |
| Cleaning instructions   | Clean with a soft dry or slightly damp        |
|                         | cloth. Do not use solvents. Always switch     |
|                         | off the electricity supply before cleaning.   |
| Weight and packaging    | 21 kg                                         |
|                         | 27 kg <b>kg</b>                               |

Inspired by Arabic calligraphic art and the icon of the classical candelabrum is II Pezzo 3, a collection of lamps with a handforged brass structure and elegant "candles" crafted from handblown crystal. The candles are illuminated by an ultra-modern LED source creating a sophisticated and romantic light. Each lamp is numbered and hides its own identity stamp that seals and guarantees the authenticity and uniqueness.