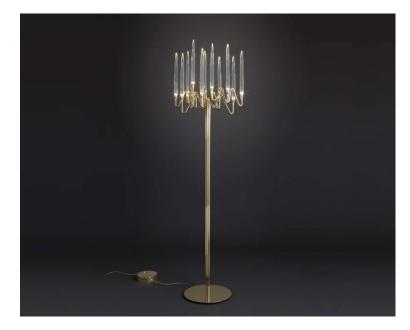

Inspired by Arabic calligraphic art and the icon of the classical candelabrum is II Pezzo 3, a collection of lamps with a handforged brass structure and elegant "candles" crafted from handblown crystal. The candles are illuminated by an ultra-modern LED source creating a sophisticated and romantic light. Each lamp is numbered and hides its own identity stamp that seals and guarantees the authenticity and uniqueness.