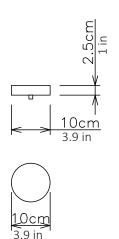

Suspension 2m/79in. cable - black

Canopy
Metal cup in matching finish
10cm/ 3.9in x 3cm/1.1in

<u>Driver</u> Dimmable driver included 240V Illumination
Integrated LED

Lumens: 740lm Colour Temperature: 2700K