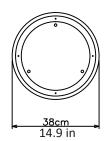

DIA 38cm (14.9in) x 2.5cm/1in

White as standard.

Bespoke colours available.

Can be inset or surface mounted

Driver

Dimmable driver included

240V Illumination

Integrated LED Lumens: 740lm x 3

Colour Temperature: 2700K

Dimmable: LED dimmer required

120V illumination

Integrated LED

Lumens: 740lm x 3

Colour Temperature: 2700K

Dimmable: LED dimmer required

Ceiling Plate