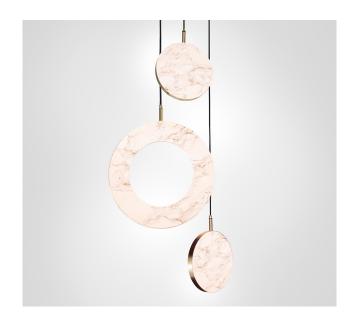

## Rosa ring cluster - 3 piece

Dimensions cm

H 90cm x W 50cm x D 50cm

**Dimensions inch** 

H 35.4in x W 19.6in x D 19.6in

<u>Material</u>

Brass + Rosa Estremoz Marble

<u>Weight</u>