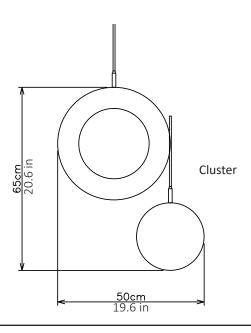

### Rosa ring cluster - 2 piece

Dimensions cm

H 65cm x W 50cm x D 50cm

Dimensions inch

H 20.6in x W 19.6in x D 19.6in

Material

Brass + Rosa Estremoz Marble

Weight