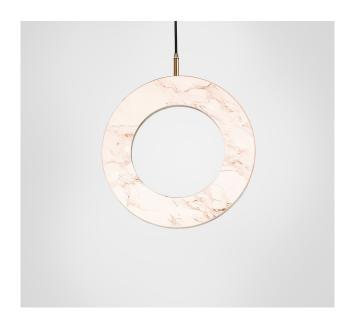

# MARC WOOD

The Rosa collection was designed to showcase the opaque beauty of natural marble. The pendant incorporates a backlit Rosa Estremoz marble disc that emits a soft, warm illumination, pierced by the natural veining of the stone.

#### **Rosa Pendant**

<u>Dimensions cm</u> H 40cm x W 40cm x D 2.5cm

<u>Dimensions inch</u> H 15.7in x W 15.7 x D 0.9in

<u>Material</u> Brass + Rosa Estremoz Marble

Weight 3 kg/6.6 lb <u>Finishes - metal</u>
Brushed brass, Brushed nickel
Blackened steel