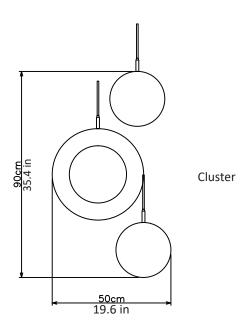

## Rosa ring cluster - 3 piece

Dimensions cm

H 90cm x W 50cm x D 50cm

**Dimensions inch** 

H 35.4in x W 19.6in x D 19.6in

<u>Material</u>

Brass + Rosa Estremoz Marble

<u>Weight</u>