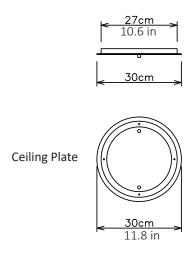

DIA 30cm (11.8in) x 2.5cm/1in

White as standard.

Bespoke colours available.

Can be inset or surface mounted

Driver

Dimmable driver included

240V Illumination

Integrated LED

Colour Temperature: 2700K

Dimmable: LED dimmer required

120V illumination

Integrated LED

Lumens: 740lm x 3

Colour Temperature: 2700K

Dimmable: LED dimmer required

Ceiling Plate