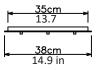

DIA 38cm (14.9in) x 2.5cm/1in

White as standard.

Bespoke colours available.

Can be inset or surface mounted

Driver

Dimmable driver included

240V Illumination

Integrated LED Lumens: 740lm x 3