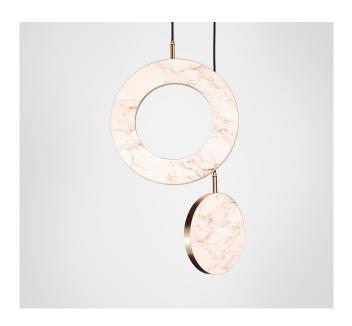

# MARC WOOD

The Rosa collection was designed to showcase the opaque beauty of natural marble. The pendant incorporates a backlit Rosa Estremoz marble disc that emits a soft, warm illumination, pierced by the natural veining of the stone.

### Rosa ring cluster - 2 piece

Dimensions cm

H 65cm x W 50cm x D 50cm

Dimensions inch

H 20.6in x W 19.6in x D 19.6in

Material

Brass + Rosa Estremoz Marble

Weight