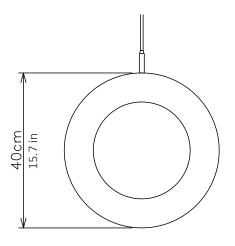

#### **Rosa Pendant**

<u>Dimensions cm</u> H 40cm x W 40cm x D 2.5cm

<u>Dimensions inch</u> H 15.7in x W 15.7 x D 0.9in

<u>Material</u> Brass + Rosa Estremoz Marble

Weight 3 kg/6.6 lb <u>Finishes - metal</u>
Brushed brass, Brushed nickel
Blackened steel