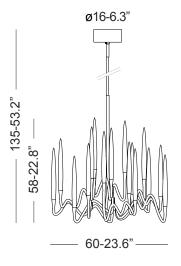

## **Specifications**

| Il Pezzo 3 Round Chandelier  | ø 60 cm/23.6''– 18 x LED light                                                                                               |
|------------------------------|------------------------------------------------------------------------------------------------------------------------------|
| Diffusers                    | crystal                                                                                                                      |
| Light source - EU            | LED light – dimmable – 400 lumens each                                                                                       |
| Light source - US            | LED light – dimmable – 320 lumens each                                                                                       |
| Dimming                      | 230v/110vTriac dimmable drivers                                                                                              |
| Light color                  | 2.700°K (warm)                                                                                                               |
| Color accuracy               | CRI > 90                                                                                                                     |
| Total LED light output - EU  | 7.200 lumens (approx 360 halogen watts)                                                                                      |
| Total LED light output - US  | 5.760 lumens (approx 288 halogen watts)                                                                                      |
| Total power consumption - EU | 56 watts                                                                                                                     |
| Total power consumption - US | 37 watts                                                                                                                     |
| Electric                     | Available for European (230v) or US (110v) electric. All electric equipment and ceiling canopy are included.                 |
| Standard overall heigh       | From 135 cm/53.1" to 100 cm/39.3".  Please specify overall height on order.  Custom overall height on request.               |
| Canopy                       | Ceiling rose                                                                                                                 |
| Cleaning instructions        | Clean with a soft dry or slightly damp cloth. Do not use solvents. Always switch off the electricity supply before cleaning. |
| Weight and packaging         | 14 kg kg                                                                                                                     |
|                              | 25 kg <b>kg</b>                                                                                                              |
|                              | Carton box 80x80x80 cm                                                                                                       |