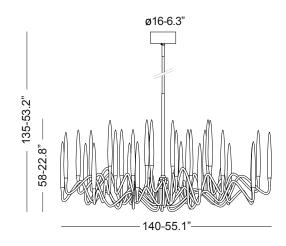

# **Specifications**

| II Pezzo 3 Round Chandelier  | ø 140 cm/55.1''- 30 x LED light             |
|------------------------------|---------------------------------------------|
| Diffusers                    | crystal                                     |
| Light source - EU            | LED light – dimmable – 374 lumens each      |
| Light source - US            | LED light – dimmable – 274 lumens each      |
| Dimming                      | 230v/110v Triac dimmable drivers            |
| Light color                  | 2.700°K (warm)                              |
| Color accuracy               | CRI > 90                                    |
| Total LED light output - EU  | 11.220 lumens (approx 561 halogen watts)    |
| Total LED light output - US  | 8.820 lumens (approx 441 halogen watts)     |
| Total power consumption - EU | 94 watts                                    |
| Total power consumption - US | 63 watts                                    |
| Electric                     | Available for European (230v) or            |
|                              | US (110v) electric. All electric equipment  |
|                              | and ceiling canopy are included.            |
| Standard overall heigh       | From 135 cm/53.1" to 100 cm/39.3".          |
|                              | Please specify overall height on order.     |
|                              | Custom overall height on request.           |
| Canopy                       | Ceiling rose                                |
| Cleaning instructions        | Clean with a soft dry or slightly damp      |
|                              | cloth. Do not use solvents. Always switch   |
|                              | off the electricity supply before cleaning. |
| Weight and packaging         | 24 kg <b>k</b> g                            |
|                              | 45 kg <b>kg</b>                             |
|                              | Pal-box 152x152x94 cm                       |