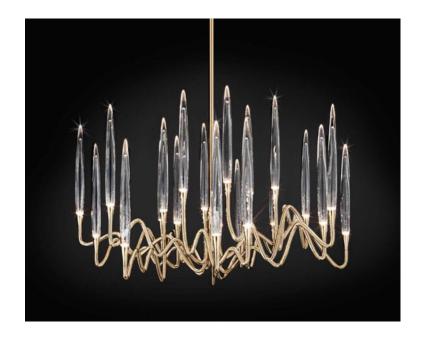

Inspired by Arabic calligraphic art and the icon of the classical candelabrum is II Pezzo 3, a collection of lamps with a hand-forged brass structure and elegant "candles" crafted from hand-blown crystal. The candles are illuminated by an ultra-modern LED source creating a sophisticated and romantic light. Each lamp is numbered and hides its own identity stamp that seals and guarantees the authenticity and uniqueness.

0,51 m3

Inspired by Arabic calligraphic art and the icon of the classical candelabrum is II Pezzo 3, a collection of lamps with a handforged brass structure and elegant "candles" crafted from handblown crystal. The candles are illuminated by an ultra-modern LED source creating a sophisticated and romantic light. Each lamp is numbered and hides its own identity stamp that seals and guarantees the authenticity and uniqueness.