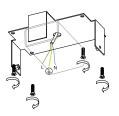

## **Specifications**

| Il Pezzo 3 Round Chandelier  | ø 60 cm/23.6''– 18 x LED light                                                                                               |
|------------------------------|------------------------------------------------------------------------------------------------------------------------------|
| Diffusers                    | crystal                                                                                                                      |
| Light source - EU            | LED light – dimmable – 400 lumens each                                                                                       |
| Light source - US            | LED light – dimmable – 320 lumens each                                                                                       |
| Dimming                      | 230v/110vTriac dimmable drivers                                                                                              |
| Light color                  | 2.700°K (warm)                                                                                                               |
| Color accuracy               | CRI > 90                                                                                                                     |
| Total LED light output - EU  | 7.200 lumens (approx 360 halogen watts)                                                                                      |
| Total LED light output - US  | 5.760 lumens (approx 288 halogen watts)                                                                                      |
| Total power consumption - EU | 56 watts                                                                                                                     |
| Total power consumption - US | 37 watts                                                                                                                     |
| Electric                     | Available for European (230v) or US (110v) electric. All electric equipment and ceiling canopy are included.                 |
| Standard overall heigh       | From 135 cm/53.1" to 100 cm/39.3".  Please specify overall height on order.  Custom overall height on request.               |
| Canopy                       | Ceiling rose                                                                                                                 |
| Cleaning instructions        | Clean with a soft dry or slightly damp cloth. Do not use solvents. Always switch off the electricity supply before cleaning. |
| Weight and packaging         | 14 kg kg                                                                                                                     |
|                              | 25 kg <b>kg</b>                                                                                                              |
|                              | Carton box 80x80x80 cm                                                                                                       |