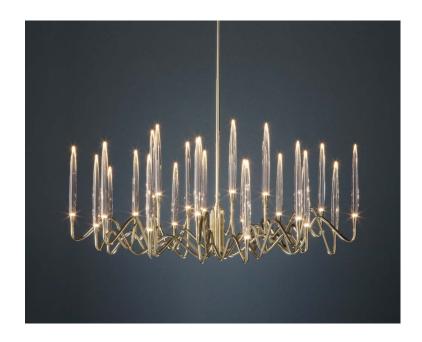

0,51 m3

Inspired by Arabic calligraphic art and the icon of the classical candelabrum is II Pezzo 3, a collection of lamps with a handforged brass structure and elegant "candles" crafted from handblown crystal. The candles are illuminated by an ultra-modern LED source creating a sophisticated and romantic light. Each lamp is numbered and hides its own identity stamp that seals and guarantees the authenticity and uniqueness.