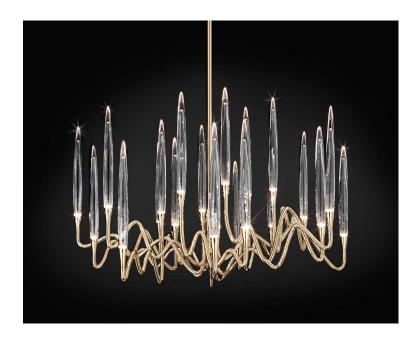

Inspired by Arabic calligraphic art and the icon of the classical candelabrum is II Pezzo 3, a collection of lamps with a hand-forged brass structure and elegant "candles" crafted from hand-blown crystal. The candles are illuminated by an ultra-modern LED source creating a sophisticated and romantic light. Each lamp is numbered and hides its own identity stamp that seals and guarantees the authenticity and uniqueness.

0,51 m3

Inspired by Arabic calligraphic art and the icon of the classical candelabrum is II Pezzo 3, a collection of lamps with a handforged brass structure and elegant "candles" crafted from handblown crystal. The candles are illuminated by an ultra-modern LED source creating a sophisticated and romantic light. Each lamp is numbered and hides its own identity stamp that seals and guarantees the authenticity and uniqueness.