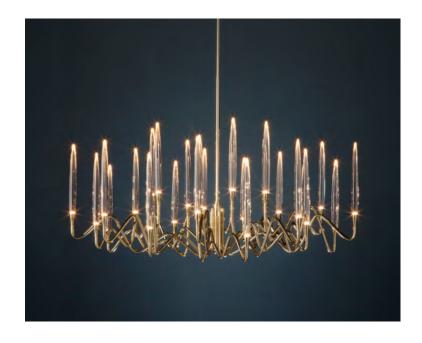

Inspired by Arabic calligraphic art and the icon of the classical candelabrum is II Pezzo 3, a collection of lamps with a handforged brass structure and elegant "candles" crafted from handblown crystal. The candles are illuminated by an ultra-modern LED source creating a sophisticated and romantic light. Each lamp is numbered and hides its own identity stamp that seals and guarantees the authenticity and uniqueness.