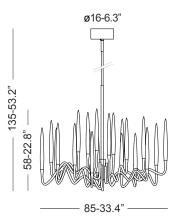

#### **Specifications**

| Il Pezzo 3 Round Chandelier  | ø 85 cm/33.4''– 21 × LED light             |
|------------------------------|--------------------------------------------|
| Diffusers                    | crystal                                    |
| Light source - EU            | LED light – dimmable – 374 lumens each     |
| Light source - US            | LED light – dimmable – 274 lumens each     |
| Dimming                      | 230v/110v Triac dimmable drivers           |
| Light color                  | 2.700°K (warm)                             |
| Color accuracy               | CRI > 90                                   |
| Total LED light output - EU  | 7.854 lumens (approx 392 halogen watts)    |
| Total LED light output - US  | 5.754 lumens (approx 287 halogen watts)    |
| Total power consumption - EU | 72 watts                                   |
| Total power consumption - US | 48 watts                                   |
| Electric                     | Available for European (230v) or           |
|                              | US (110v) electric. All electric equipment |
|                              | and ceiling canopy are included            |
| Standard overall heigh       | From 135 cm/53.1" to 100 cm/39.3"          |
|                              | Please specify overall height on order     |
|                              | Custom overall height on request           |
| Canopy                       | Ceiling rose                               |
| Cleaning instructions        | Clean with a soft dry or slightly damp     |
| -                            | cloth. Do not use solvents. Always switch  |
|                              | off the electricity supply before cleaning |
| Weight and packaging         | 17 kg <b>kg</b>                            |