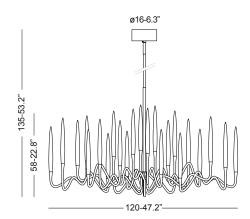

#### **Specifications**

| Il Pezzo 3 Round Chandelier  | ø 120 cm/47.2''– 27 x LED light             |
|------------------------------|---------------------------------------------|
| Diffusers                    | crystal                                     |
| Light source - EU            | LED light – dimmable – 374 lumens each      |
| Light source - US            | LED light – dimmable – 274 lumens each      |
| Dimming                      | 230v/110v Triac dimmable drivers            |
| Light color                  | 2.700°K (warm)                              |
| Color accuracy               | CRI > 90                                    |
| Total LED light output - EU  | 10.098 lumens (approx 505 halogen watts)    |
| Total LED light output - US  | 7.398 lumens (approx 370 halogen watts)     |
| Total power consumption - EU | 85 watts                                    |
| Total power consumption - US | 56 watts                                    |
| Electric                     | Available for European (230v) or            |
|                              | US (110v) electric. All electric equipment  |
|                              | and ceiling canopy are included.            |
| Standard overall heigh       | From 135 cm/53.1" to 100 cm/39.3".          |
|                              | Please specify overall height on order      |
|                              | Custom overall height on request.           |
| Canopy                       | Ceiling rose                                |
| Cleaning instructions        | Clean with a soft dry or slightly damp      |
|                              | cloth. Do not use solvents. Always switch   |
|                              | off the electricity supply before cleaning. |
| Weight and packaging         | <b>I</b>                                    |
|                              | 21 kg kg                                    |
|                              |                                             |