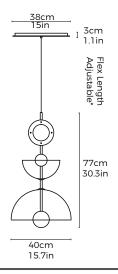

<u>Dimensions cm</u> H 77cm x W 40cm x D 40cm

<u>Dimensions inch</u> H 30.3" x W 15.7" x D 15.7"

Material Glass + Brass

Weight 5 kg/11 lb <u>Specialists Finishes Available - metal</u>
Brushed Nickel, Bronze, Antique Brass,
White Powder-coated

Suspension 2m/79". Cable - Black

Canopy White finish 38cm/ 15" x 3cm/ 1.1"

<u>Driver</u> Dimmable driver included Driver housed in canopy

240V Illumination

Integrated LED Lumens: 750lm

Colour Temperature: 3000K Dimmable: LED dimmer required