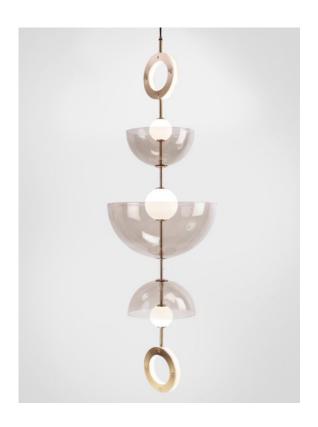

## Deco Chandelier 5 - Smoke

Inspired by glamourous and exuberant 1920s design, where bold geometric forms and repeated patterns are merged with rich materials and fine craftsmanship.

The collection is available as a single pendant or stacked glass chandelier, in clear or smoked glass. Bespoke metal finished such as bronze or nickel are available upon request.

<u>Dimensions cm</u> H 123cm x W 40cm x D 40cm

<u>Dimensions inch</u> H 48.4" x W 15.7" x D 15.7"

<u>Material</u> Glass + Brass

Weight 7kg/15.5 lb <u>Specialists Finishes Available - metal</u>
Brushed Nickel, Bronze, Antique Brass,
White Powder-coated