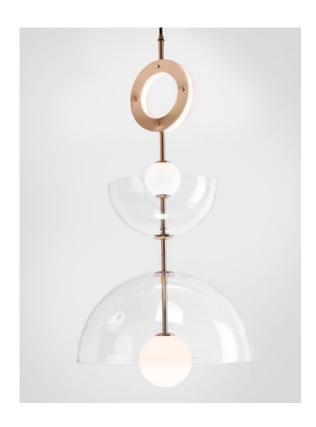

## Deco Chandelier 3A - Clear

Inspired by glamourous and exuberant 1920s design, where bold geometric forms and repeated patterns are merged with rich materials and fine craftsmanship.

The collection is available as a single pendant or stacked glass chandelier, in clear or smoked glass. Bespoke metal finished such as bronze or nickel are available upon request.

<u>Dimensions cm</u> H 77cm x W 40cm x D 40cm

<u>Dimensions inch</u> H 30.3" x W 15.7" x D 15.7"

Material Glass + Brass

Weight 5 kg/11 lb <u>Specialists Finishes Available - metal</u>
Brushed Nickel, Bronze, Antique Brass,
White Powder-coated