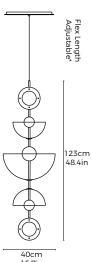

<u>Dimensions cm</u> H 123cm x W 40cm x D 40cm

<u>Dimensions inch</u> H 48.4" x W 15.7" x D 15.7"

<u>Material</u> Glass + Brass

Weight 7kg/15.5 lb <u>Specialists Finishes Available - metal</u>
Brushed Nickel, Bronze, Antique Brass,
White Powder-coated

Suspension 2m/79". Cable - Black

Canopy White finish 38cm/ 15" x 3cm/ 1.1"

<u>Driver</u> Dimmable driver included Driver housed in canopy

240V Illumination
Integrated LED

Lumens: 850lm

Colour Temperature: 3000K Dimmable: LED dimmer required